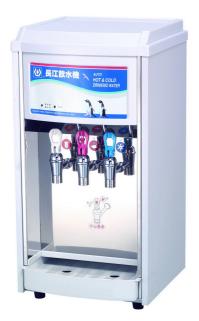

## CJ-303 series: Table top Hot / Cold / Normal temp water dispensers:

•

## Product characteristics:

- Piped in type design for table top water dispenser. Users do not have to feed the water manually.
- The hot water faucet is with safety lever. It can avoid children scalded by hot water if children use the dispenser carelessly.
- CJ-303 is with compressor cooling system in limited space inside the dispenser.