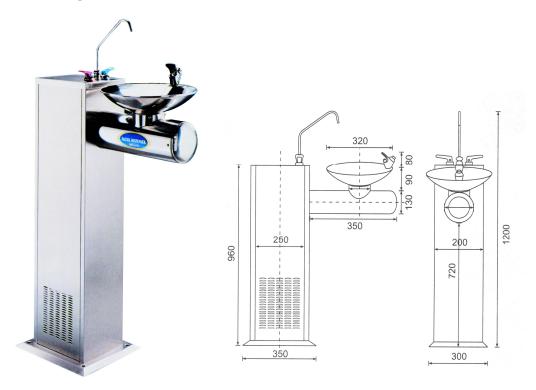

## CJ-312 series: 1 round basin 1 glass filler stand type drinking fountains.

CJ-312: Normal water 1 round basin 1 glass filler stand type drinking fountain.

CJ-312-1: Hot & cold water 1 round basin 1 glass filler stand type drinking fountain.

CJ-312 series photo:

CJ-312 series dimension:

Product characteristics:

- Unique design for drinking fountain in public place.
- All the structures and panels are made by stainless steel, which are durable and never rusty.
- Filters are optional (CJ-312: Filters can be built inside, CJ-312-1: Filters can be mounted on the back.).
- CJ-312-1 is with heating and cooling system which can offer hot and cold water (hot tank capacity: 4L / cold tank capacity: 2.2L).
- The standard bubbler is top-press bubbler. But you can choose to change to front-press bubbler (The push button of the bubbler is on the front.).